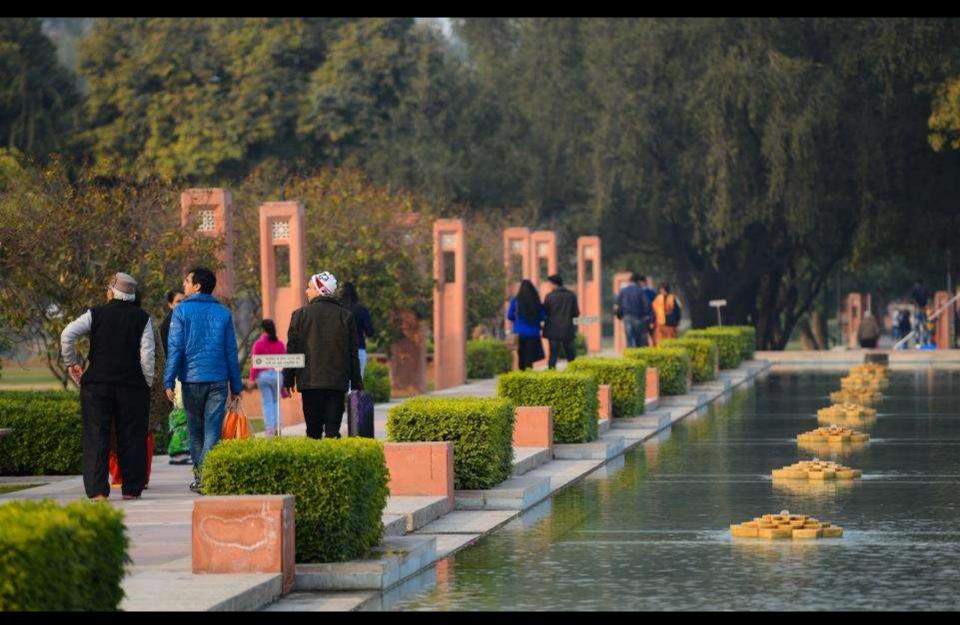

#### USP:

Sitting amidst two world heritage sites and amongst a 17th century Mughal Lotus pond, the Garden Amphitheatre is approaced through a series of flower beds and well-manicured lawn. The picturesque setting with its sensitive landscaping and serene environment provides the visitor a slice of Delhi's history and green calm. The Amphitheatre has attached Greenrooms