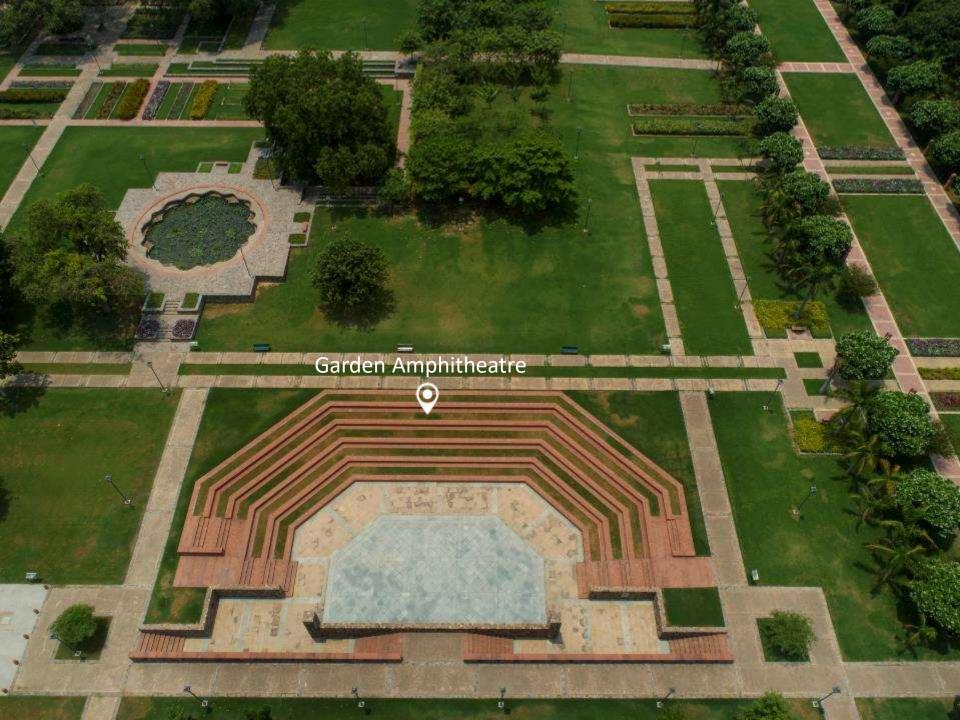

## Sunder Nursery **AMPHITHEATRE (C)**

Area: 5,000 SQ.M

#### USP:

Sitting amidst two world heritage sites and amongst a 17th century Mughal Lotus pond, the Garden Amphitheatre is approaced through a series of flower beds and well-manicured lawn. The picturesque setting with its sensitive landscaping and serene environment provides the visitor a slice of Delhi's history and green calm. The Amphitheatre has attached Greenrooms