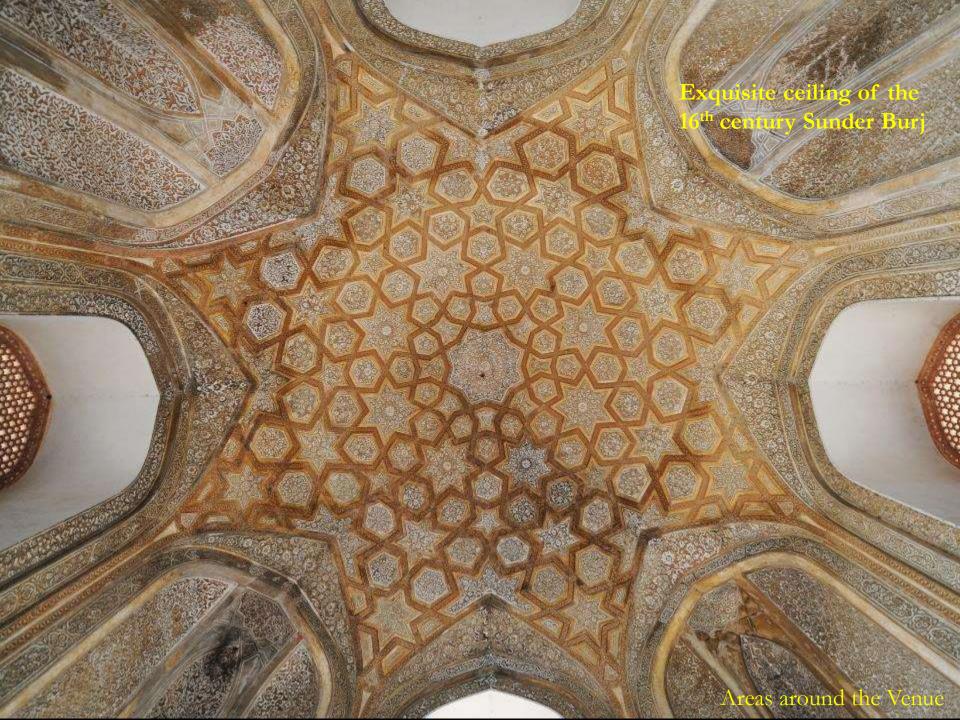

#### USP:

Sitting amidst two world heritage sites and amongst a 17th century Mughal Lotus pond, the Garden Amphitheatre is approaced through a series of flower beds and well-manicured lawn. The picturesque setting with its sensitive landscaping and serene environment provides the visitor a slice of Delhi's history and green calm. The Amphitheatre has attached Greenrooms