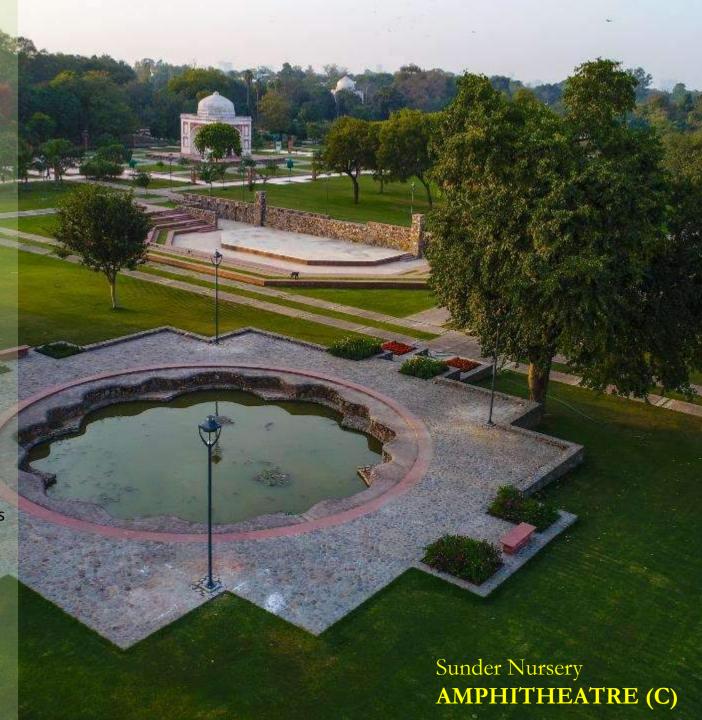

## Sunder Nursery **AMPHITHEATRE (C)**

Area: 5,000 SQ.M

#### USP:

Sitting amidst two world heritage sites and amongst a 17th century Mughal Lotus pond, the Garden Amphitheatre is approaced through a series of flower beds and well-manicured lawn. The picturesque setting with its sensitive landscaping and serene environment provides the visitor a slice of Delhi's history and green calm. The Amphitheatre has attached Greenrooms