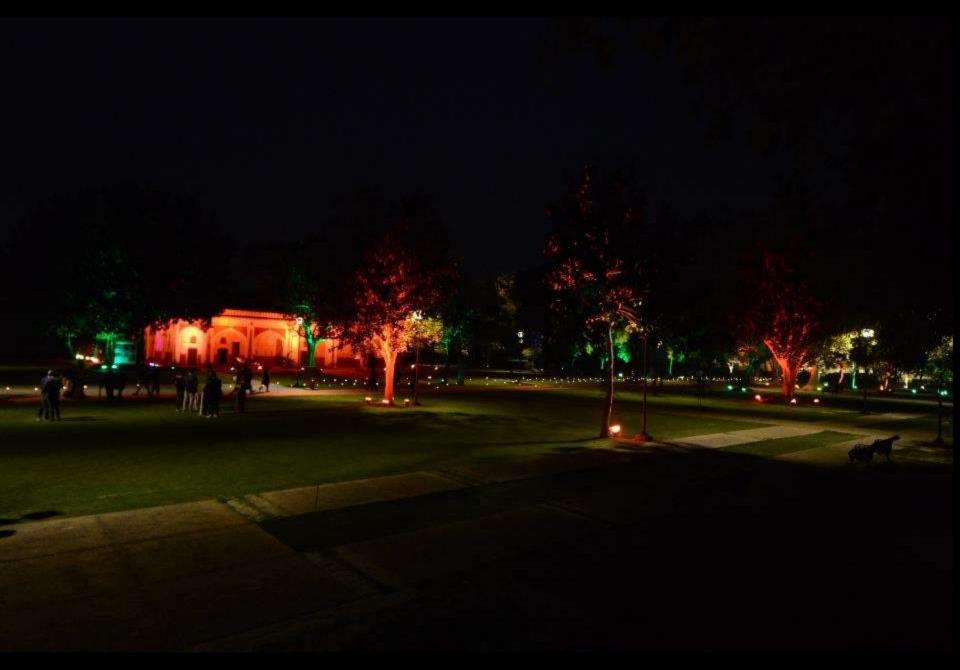

#### USP:

Sitting amidst two world heritage sites and amongst a 17th century Mughal Lotus pond, the Garden Amphitheatre is approaced through a series of flower beds and well-manicured lawn. The picturesque setting with its sensitive landscaping and serene environment provides the visitor a slice of Delhi's history and green calm. The Amphitheatre has attached Greenrooms