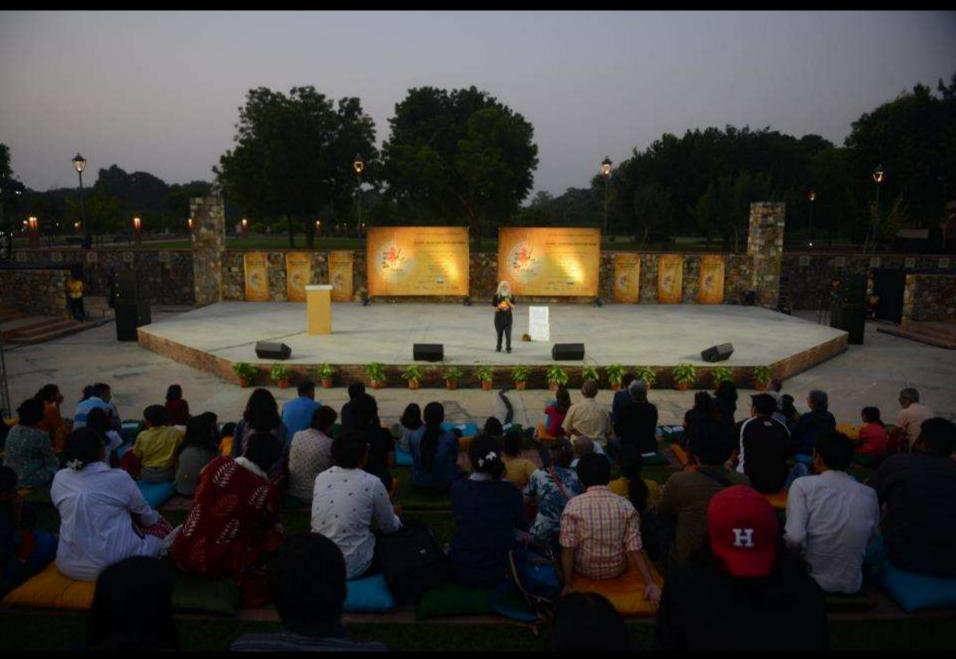

## Sunder Nursery **AMPHITHEATRE (C)**

Area: 5,000 SQ.M

### **Events:**

- Cultural events
- Music performances like
   Qawwali, Ghazal, Hindustani
   classical and Jazz
- Sufi evenings
- Product Launches
- Storytelling / Dastangoi
- Dance Performances
- Theatre
- Film screening
- Book Launches
- •Street performance (
  Magician / acrobats / puppet

#### USP:

Sitting amidst two world heritage sites and amongst a 17th century Mughal Lotus pond, the Garden Amphitheatre is approaced through a series of flower beds and well-manicured lawn. The picturesque setting with its sensitive landscaping and serene environment provides the visitor a slice of Delhi's history and green calm. The Amphitheatre has attached Greenrooms