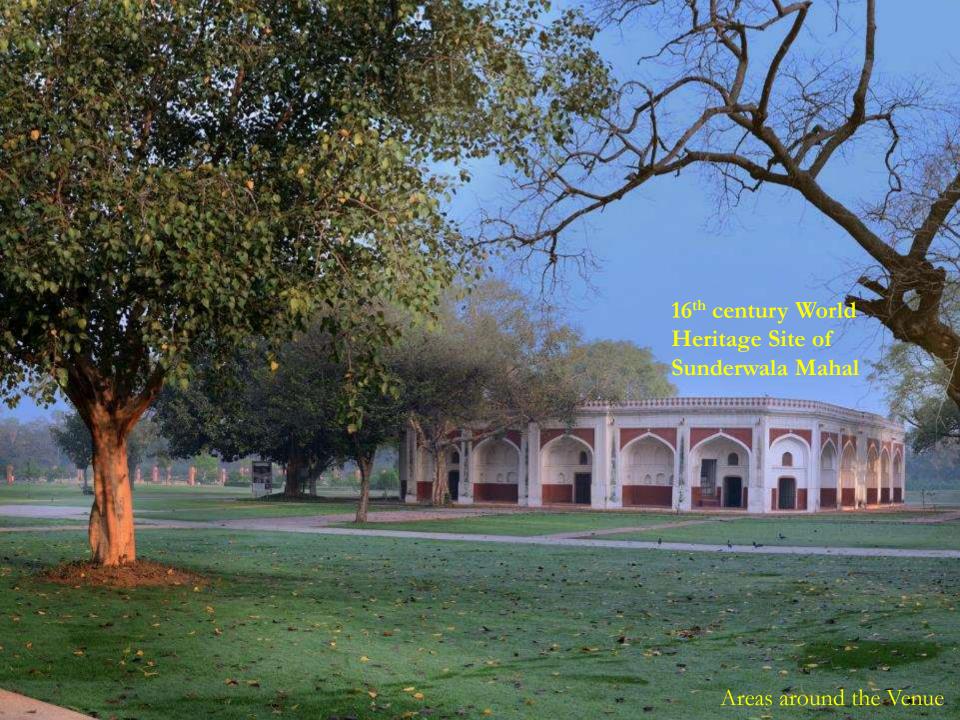

#### USP:

Sitting amidst two world heritage sites and amongst a 17th century Mughal Lotus pond, the Garden Amphitheatre is approaced through a series of flower beds and well-manicured lawn. The picturesque setting with its sensitive landscaping and serene environment provides the visitor a slice of Delhi's history and green calm. The Amphitheatre has attached Greenrooms