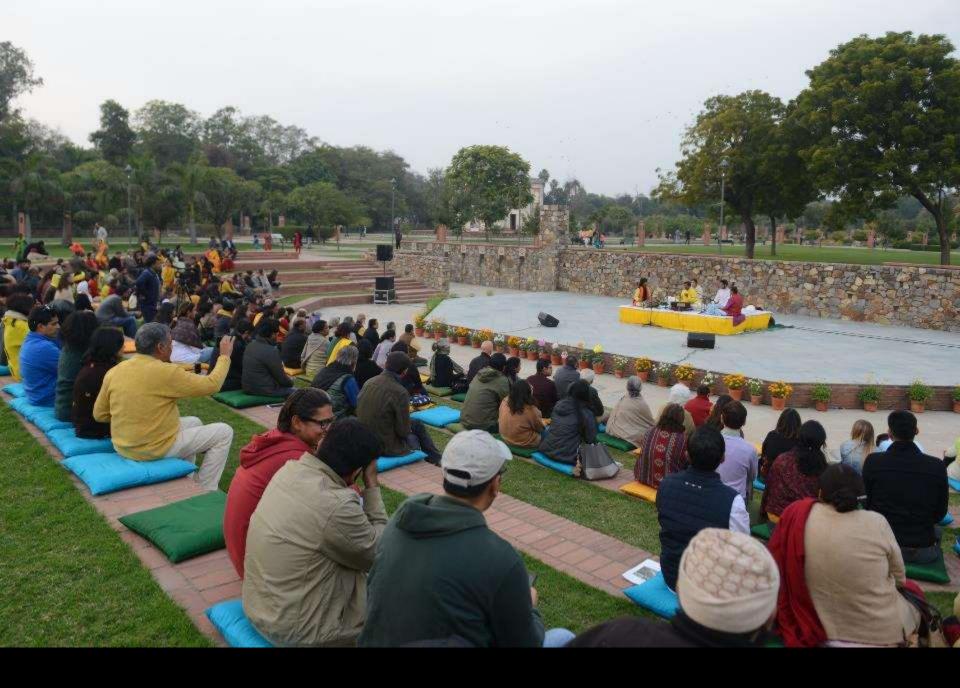

## Sunder Nursery **AMPHITHEATRE (C)**

Area: 5,000 SQ.M

### **Events:**

- Cultural events
- Music performances like
   Qawwali, Ghazal, Hindustani
   classical and Jazz
- Sufi evenings
- Product Launches
- Storytelling / Dastangoi
- Dance Performances
- Theatre
- Film screening
- Book Launches
- •Street performance (
  Magician / acrobats / puppet

#### USP:

Sitting amidst two world heritage sites and amongst a 17th century Mughal Lotus pond, the Garden Amphitheatre is approaced through a series of flower beds and well-manicured lawn. The picturesque setting with its sensitive landscaping and serene environment provides the visitor a slice of Delhi's history and green calm. The Amphitheatre has attached Greenrooms